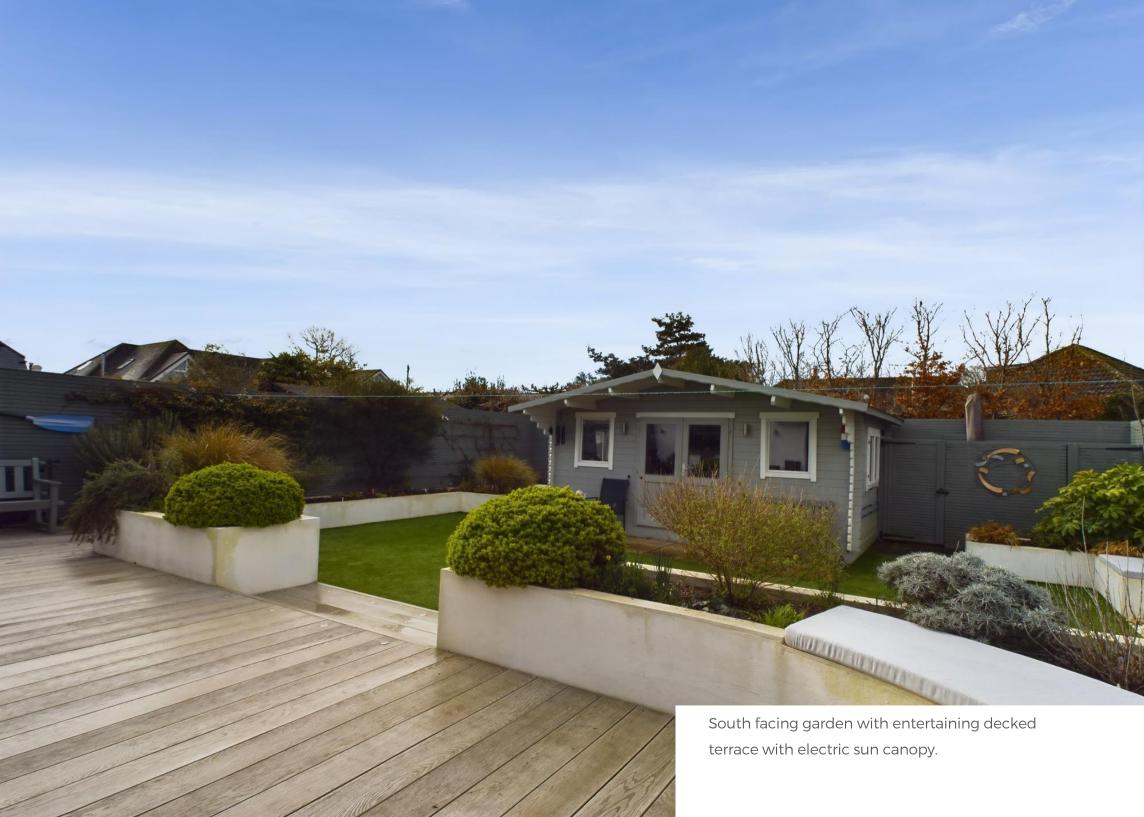

. Premier Road, moments from the Quay and High Street.

Bi fold doors from the open plan kitchen/dining area, lead to the decked patio.

01202 484748

christchurch@denisons.com

denisons.com

## Summary

Arguably one of the finest detached houses, positioned in the premier town central road of Wickfield Avenue. The house was completely rebuilt and extended around 11 years ago to an extremely high standard of finish. Enjoying a south facing garden and being just a few moments from the Quay and the High Street shops, the home is conveniently located to cater for a multitude of needs. The accommodation is arranged over three floors and has a fabulous kitchen/living room on the ground floor, having bi-fold doors to an entertaining raised terrace (with retractable canopy), an additional separate sitting room and south facing garden. On the first floor the landing divides to both sides with four bedrooms, two en-suites, family bathroom and study/bedroom five. On the second floor the landing opens to two bedrooms and a shower room. Benefits include ample parking to the front for three/four vehicles, garage with up and over door and garden room. We strongly advise an internal viewing to appreciate the accommodation on offer.