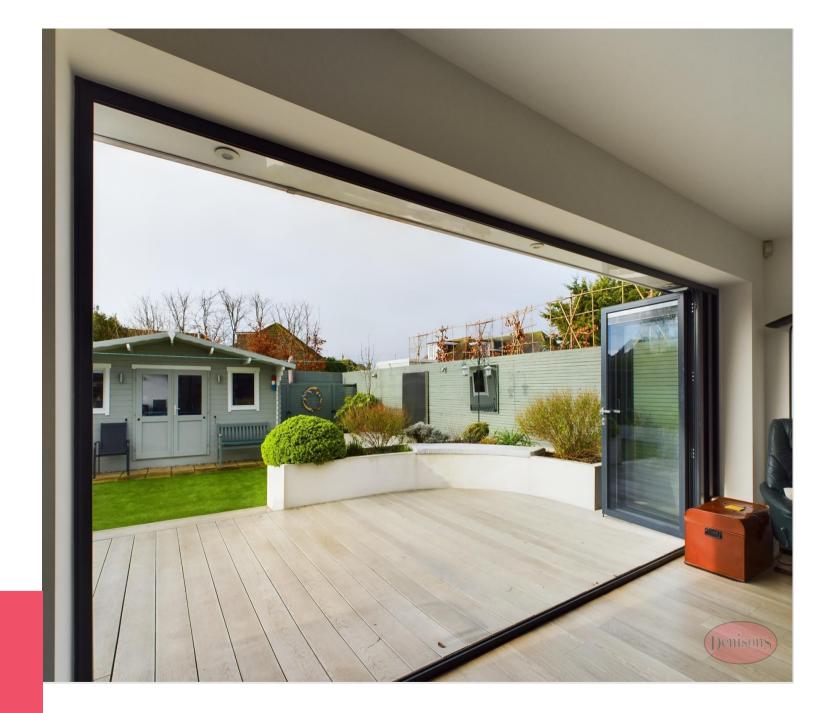

. Premier Road, moments from the Quay and High Street.

Bi fold doors from the open plan kitchen/dining area, lead to the decked patio.

01202 484748

christchurch@denisons.com

denisons.com

## Summary

Arguably one of the finest detached houses, positioned in the premier town central road of Wickfield Avenue. The house was completely rebuilt and extended around 11 years ago to an extremely high standard of finish. Enjoying a south facing garden and being just a few moments from the Quay and the High Street shops, the home is conveniently located to cater for a multitude of needs. The accommodation is arranged over three floors and has a fabulous kitchen/living room on the ground floor, having bi-fold doors to an entertaining raised terrace (with retractable canopy), an additional separate sitting room and south facing garden. On the first floor the landing divides to both sides with four bedrooms, two en-suites, family bathroom and study/bedroom five. On the second floor the landing opens to two bedrooms and a shower room. Benefits include ample parking to the front for three/four vehicles, garage with up and over door and garden room. We strongly advise an internal viewing to appreciate the accommodation on offer.