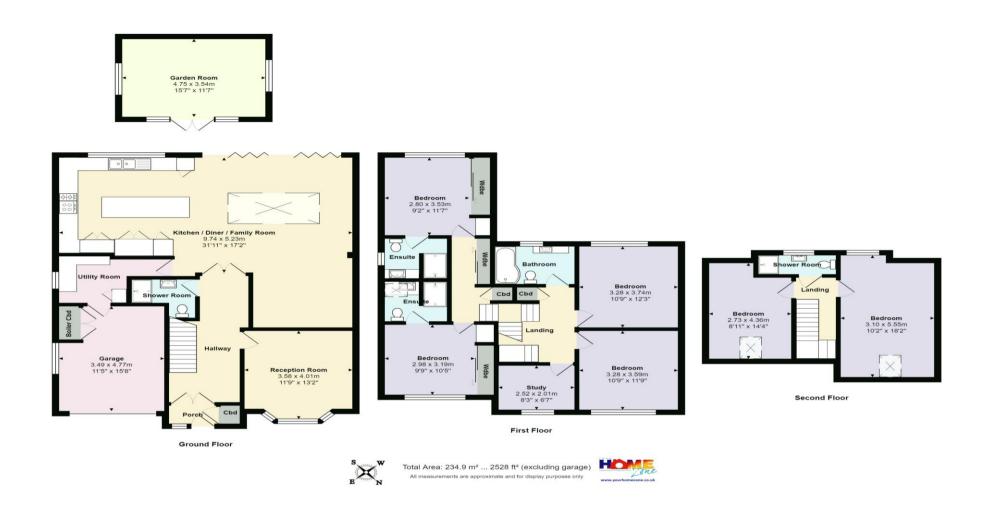

## Summary

Arguably one of the finest detached houses, positioned in the premier town central road of Wickfield Avenue. The house was completely rebuilt and extended around 11 years ago to an extremely high standard of finish. Enjoying a south facing garden and being just a few moments from the Quay and the High Street shops, the home is conveniently located to cater for a multitude of needs. The accommodation is arranged over three floors and has a fabulous kitchen/living room on the ground floor, having bi-fold doors to an entertaining raised terrace (with retractable canopy), an additional separate sitting room and south facing garden. On the first floor the landing divides to both sides with four bedrooms, two en-suites, family bathroom and study/bedroom five. On the second floor the landing opens to two bedrooms and a shower room. Benefits include ample parking to the front for three/four vehicles, garage with up and over door and garden room. We strongly advise an internal viewing to appreciate the accommodation on offer.

Offers in the region: £1,675,000.

Tenure: Freehold

Council Tax: G

EPC:

- · Town Central
- · Family Home
- · Six Bedrooms
- · Five Bathrooms/Shower room
- · Open Plan Living

- · Moments form the Quay and High Street
- · Sunny Rear Garden
- · Ample Off Road Parking
- . Utility Room
- . Study